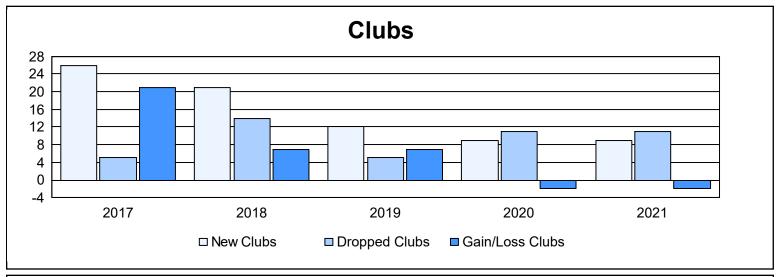

District 322 E As of June 2021 Cumulative

| Year      | New<br>Clubs | Dropped<br>Clubs | Gain/<br>Loss<br>Clubs | New<br>Members | Charter<br>Members | Reinstate<br>Members | Transfer<br>Members | Total<br>Member<br>Added | Total<br>Members<br>Dropped | Gain/<br>Loss<br>Members |
|-----------|--------------|------------------|------------------------|----------------|--------------------|----------------------|---------------------|--------------------------|-----------------------------|--------------------------|
| 2016-2017 | 26           | 5                | 21                     | 562            | 792                | 87                   | 5                   | 1,446                    | 495                         | 951                      |
| 2017-2018 | 21           | 14               | 7                      | 1,224          | 682                | 91                   | 15                  | 2,012                    | 975                         | 1,037                    |
| 2018-2019 | 12           | 5                | 7                      | 459            | 376                | 83                   | 5                   | 923                      | 891                         | 32                       |
| 2019-2020 | 9            | 11               | -2                     | 189            | 243                | 56                   | 5                   | 493                      | 1,028                       | -535                     |
| 2020-2021 | 9            | 11               | -2                     | 453            | 246                | 21                   | 19                  | 739                      | 708                         | 31                       |
| Average   | 15           | 9                | 6                      | 577            | 468                | 68                   | 10                  | 1,123                    | 819                         | 303                      |